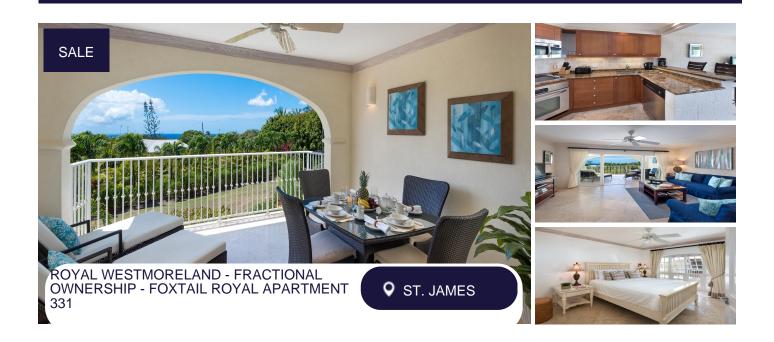

1 Bathroom

Listing Number: 415

SALE PRICE GBP \$9,000

Floor Area: 380 sq. ft

## **Description:**

Fractional Apartments located at Royal Westmoreland - the ultimate in resort living for those who want the best in lifestyle, security and exclusivity. The Royal Apartments are the most unique addition to the prestigious Royal Westmoreland Estate, providing a choice of one, two and three bedroom apartments. Boasting beautiful panoramic views of either the immaculately landscaped gardens or the azure Caribbean Sea. Featuring Colonial architectural designs, spacious covered terraces and a large communal pool. One bedroom apartment is 830 sq ft.

Fractional Ownership Starting at GBP9,000.