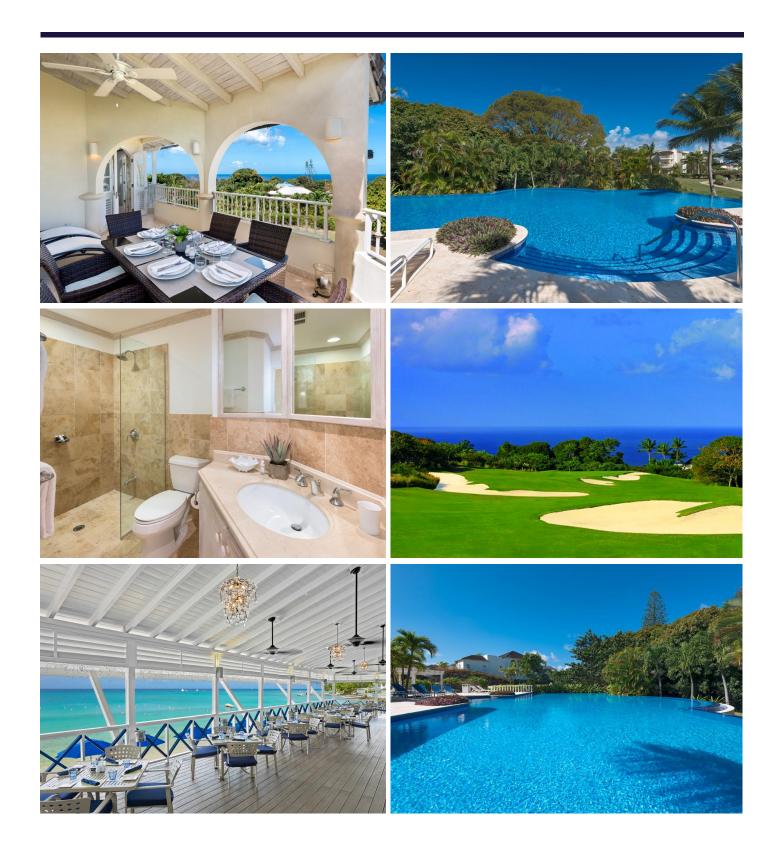

## **Amenities & Property Features**

- 24 Hour Security
- Bars
- Beach Club
- Clubhouse
- Gated Community
- Golf Snack Bar & Beverage Shop
- Gym
- Pro Shop

## **Description:**

Fractional Apartments located at Royal Westmoreland - the ultimate in resort living for those who want the best in lifestyle, security and exclusivity. The Royal Apartments are the most unique addition to the prestigious Royal Westmoreland Estate, providing a choice of one, two and three bedroom apartments. Boasting beautiful panoramic views of either the immaculately landscaped gardens or the azure Caribbean Sea. Featuring Colonial architectural designs, spacious covered terraces and a large communal pool. One bedroom apartment is 830 sq ft.