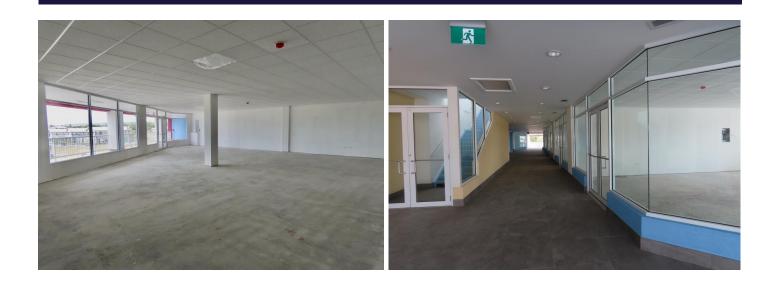

## **Description:**

Located at Six Roads in St. Philip - one of the fastest growing commerical centres in the island. This facility offers retail and commercial spaces ranging from 551 square feet to 1,618 square feet currently available on the ground and first floors. There is provision in each unit for the installation of a washroom and air conditoning. The floor is floated concrete and the floor finish is the responsibility of the tenant. There is a common garbage drop facility for all the tenants to utilise. The base rent is \$5.00 plus Common Maintenance Fee of 55 cents per sq.ft plus plus VAT. The complex is outfitted with fire alarms and extinguishers, CCTV surveillance and a security office. A wide range of tenants already committed and will be operating at JB Simpson Complex such as First Citizens Bank, H&B Hardware, Italia Coffee, Burger King, Little Ceasars, Subway and Icon Technology Solutions.