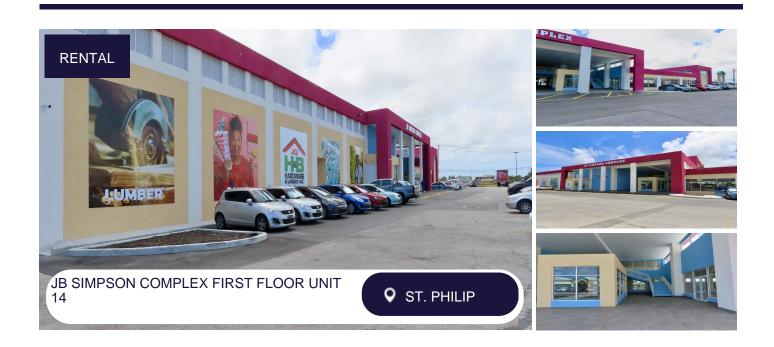

## **Description:**

Located at Six Roads in St. Philip - one of the fastest growing commerical centres in the island. This facility offers retail and commercial spaces ranging from 551 square feet to 1,618 square feet currently available on the ground and first floors. There is provision in each unit for the installation of a washroom and air conditoning. The floor is floated concrete and the floor finish is the responsibility of the tenant. There is a common garbage drop facility for all the tenants to utilise. The base rent is \$5.00 plus Common Maintenance Fee of 55 cents per sq.ft plus plus VAT. The complex is outfitted with fire alarms and extinguishers, CCTV surveillance and a security office. A wide range of tenants already committed and will be operating at JB Simpson Complex such as First Citizens Bank, H&B Hardware, Italia Coffee, Burger King, Little Ceasars, Subway and Icon Technology Solutions.