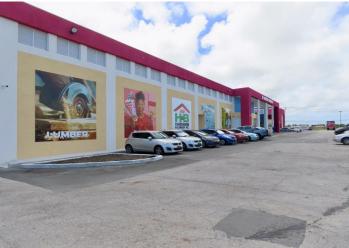

## **Description:**

Located at Six Roads in St. Philip - one of the fastest growing commerical centres in the island. This facility offers retail and commercial spaces ranging from 551 square feet to 1,618 square feet currently available on the ground and first floors. There is provision in each unit for the installation of a washroom and air conditoning. The floor is floated concrete and the floor finish is the responsibility of the tenant. There is a common garbage drop facility for all the tenants to utilise. The base rent is \$5.00 plus Common Maintenance Fee of 55 cents per sq.ft plus plus VAT. The complex is outfitted with fire alarms and extinguishers, CCTV surveillance and a security office. A wide range of tenants already committed and will be operating at JB Simpson Complex such as First Citizens Bank, H&B Hardware, Italia Coffee, Burger King, Little Ceasars, Subway and Icon Technology Solutions.