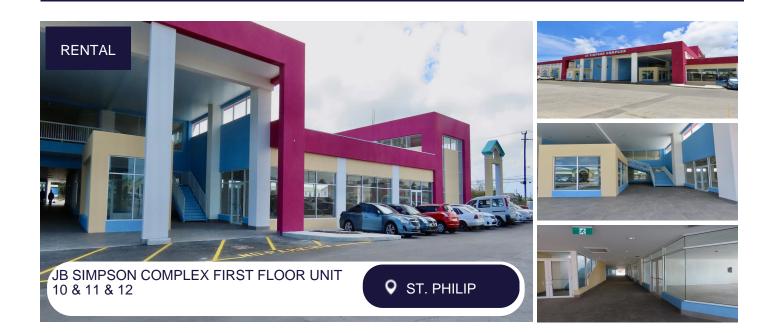

Listing Number: 229

LONG TERM RATE USD\$ 1,333 /MONTH

Floor Area: 533 sq. ft

## **Description:**

Located at Six Roads in St. Philip - one of the fastest growing commerical centres in the island. This facility offers retail and commercial spaces ranging from 551 square feet to 1,618 square feet currently available on the ground and first floors. There is provision in each unit for the installation of a washroom and air conditoning. The floor is floated concrete and the floor finish is the responsibility of the tenant. There is a common garbage drop facility for all the tenants to utilise. The base rent is \$5.00 plus Common Maintenance Fee of 55 cents per sq.ft plus plus VAT. The complex is outfitted with fire alarms and extinguishers, CCTV surveillance and a security office. A wide range of tenants already committed and will be operating at JB Simpson Complex such as First Citizens Bank, H&B Hardware, Italia Coffee, Burger King, Little Ceasars, Subway and Icon Technology Solutions.