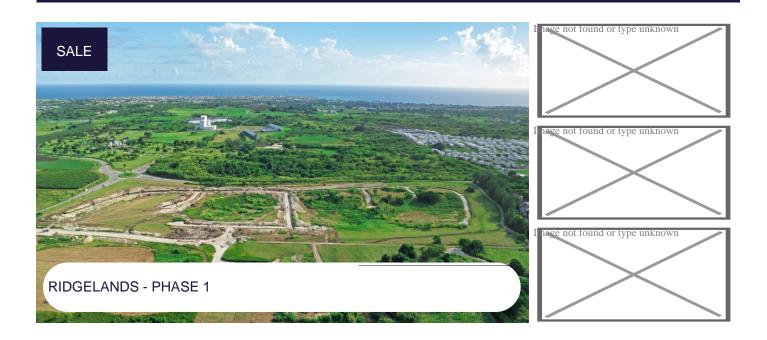

## **PRICES STARTING AT US\$75,000 (BDS\$150,000)**

Beautiful residential lots for sale, many of which have been already reserved. Ridgelands overlooks the St. George Valley and presents an exceptional opportunity to own a prime residential lot in a new upscale community. The meticulously planned neighborhood balances tranquil country living with convenient access to modern amenities, making it the perfect spot for your new home.

The Ridgelands experience begins the moment you pass through its elegantly designed entrance continuing along the impressive main boulevard and into a scenic 50-acre setting. Perched on a desirable ridge, it offers perfect balance of natural beauty and convenient accessibility.

The professional landscaping and the underground services will soon provide a clean, modern aesthetic, and select lots offer picturesque views of the St. George Valley. The dedicated 15-acre greens pace, featuring a modern clubhouse with a multi-use court, provides great opportunities for outdoor activities and staying on the move.

The first phase includes 82 residential lots, ranging from 6,500 to over 15,000 square feet. Prices start at BDS\$150,000.

This is a rare opportunity to secure a home site in a thoughtfully designed community.