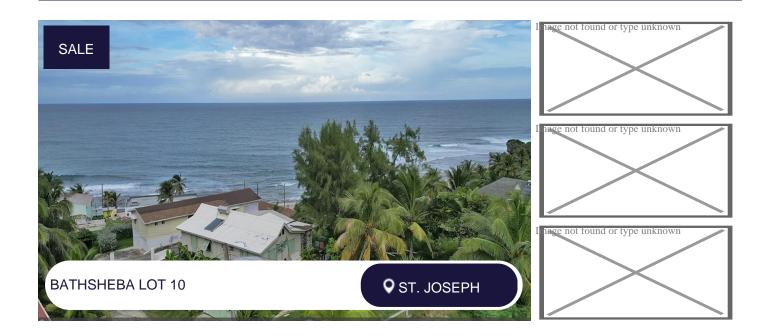

Listing Number: 1598

SALE PRICE USD \$197,000

Land Area: 13,574 sq. ft

## **Description:**

Sitting in an elevated position set about 300 meters back from the beach at Soup Bowl is this attractive sloping lot that has a fantastic view of the sea and the magnificent world-famous Soup Bowl surf spot. The lot is privately tucked away at the end of a private cul-de-sac and offers it's owner the opportunity to build a super villa (Bay House) with a stunning sea view in a local setting.

Sloping from the back of the lot down towards the sea, the topography suggests that a large open deck to the ocean with parking under it and a one or two story home facing the sea would be an obvious opportunity for a new owner to capitalize on this superb opportunity for a main or second home in the well known and sought after location of Bathsheba on the east coast of the island.

Located just two minutes walk from the beach in Bathsheba where surfers from around the world congregate at several times when the surf is good or at their leisure throughout the surfing calendar, the area has seen considerable investment in the last few years from mature, successful international surfers who have grown to love the location and the vibe during their visits over the years. With new restaurants opening or changing hands recently finding spots like this one so close to the action without losing its privacy is becoming very rare. For this reason, we believe that this is a superb opportunity for someone connect to or involved in surfing and the surfing community to secure a unique location overlooking Soup Bowl.