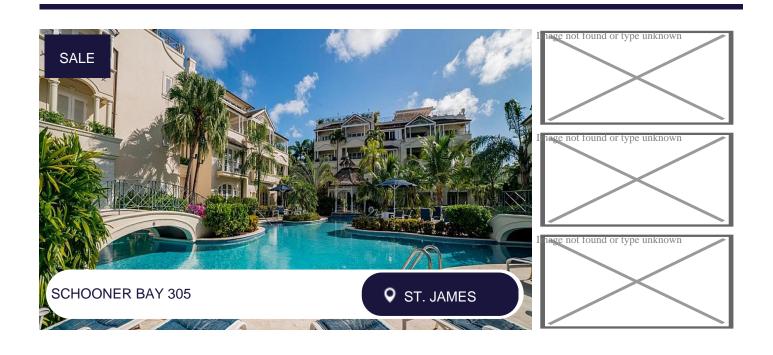

## **Description:**

Located in the Schooner Bay Development, this well-appointed one of a kind two-story Five Bedroom penthouse with a private roof top Terrace offers an idyllic beachfront living experience.

Schooner Bay Penthouse unit 305 is exquisite two-story unit. The first floor offers Two Ensuite Bedrooms (one being a primary suite) plus a private office (that can be converted to Bedroom Six), there is a beautiful winding interior staircase that takes you to the second floor, that offers Three Bedrooms all ensuite and a second Primary suite plus a private lift to your roof top terrace. With all bathrooms featuring marble tiling throughout. Both Primary suites offer terraces with amazing sea views.