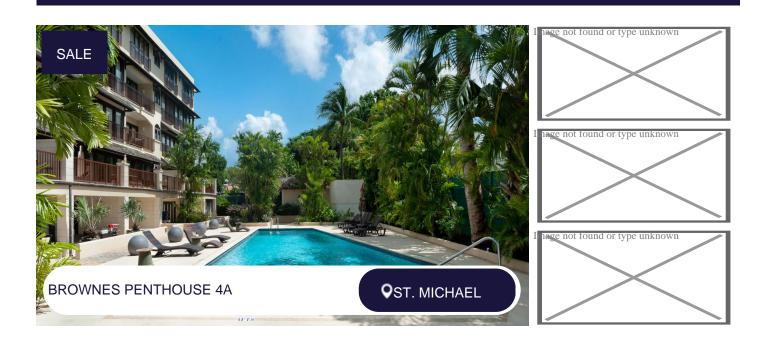

## **Description:**

Brownes Penthouse offers a rare opportunity to experience elevated South Coast living, located just steps from the vibrant boardwalk and directly across from the beach.

This fully upgraded penthouse, designed by renowned luxury boutique designer Chantelle Alicia Interiors, is a masterpiece of modern sophistication. Clean, minimalist lines and a sociable open-concept layout define the space, while bespoke slatted partitions provide semi-private flexibility, blending style with functionality. The interiors are thoughtfully curated to harmonize with the natural surroundings, integrating lush greenery and panoramic coastline views that extend from the expansive terrace. This terrace captures cool sea breezes and invites the beauty of Barbados into every corner of the home.

The penthouse features an inviting flow, with seamless transitions from living areas to a converted media room/office, formerly the fourth bedroom. The spacious guest accommodations include a large ensuite bedroom and an additional guestroom with a shared bathroom. Tucked away on the opposite side of the hallway, the primary suite offers privacy and indulgence with a luxurious ensuite bathroom and custom finishes. All bedrooms boast large windows, abundant natural light, and air-conditioning for ultimate comfort.

Situated in a gated development, Brownes Penthouse provides elevator access, a saltwater pool, a gym, and a dedicated BBQ area. Every detail has been designed to elevate your lifestyle while keeping the stunning coastline at the forefront.

This is more than a home; it's a statement of refined island elegance.