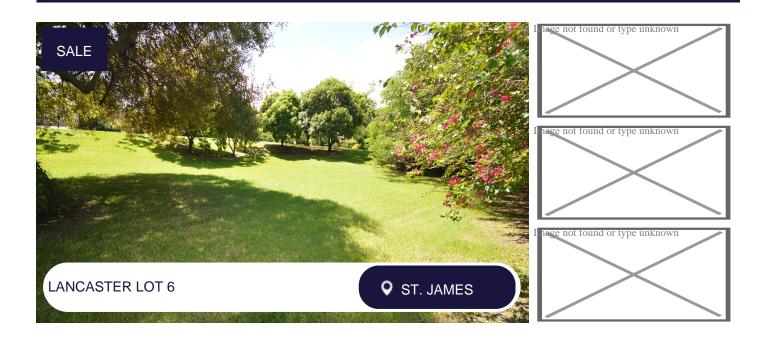

## **Description:**

This residential lot offers a peaceful and idyllic setting, surrounded by well-maintained homes in a quiet and desirable neighbourhood. The rectangular-shaped property is enhanced by several mature fruit trees, providing natural beauty and a touch of tranquility. Half of the lot is flat, leading into a slight dip.

Conveniently located just a 7-minute drive from Holetown, with easy access to the highway, the property sits just above the Lancaster roundabout, ensuring quick connections to essential amenities.

With its serene environment and prime location, this lot is perfect for building your ideal family home.