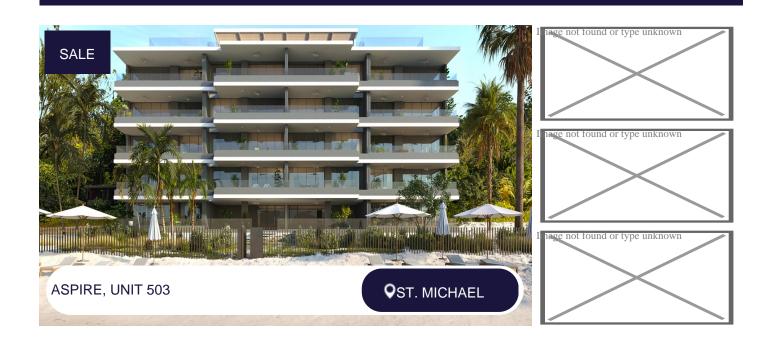

#### **Description:**

IMAGINE - a collection of 17 exclusive luxury residences nestled along Barbados' pristine West Coast. Seamlessly harmonising with the natural beauty of Brighton Beach, each residence in this distinctive building offers unparalleled sea views and the serenity of private waterfront living. Groundbreaking is expected in 2024 and completion anticipated in 2025.

Aspire residents can indulge in direct access to the West Coast's longest stretch of pristine white sand. At ground level, the infinity pool provides a luxurious oasis. There is a gym with floor-to-ceiling windows that combine luxury with fitness, offering residents gorgeous panoramic sea views during their workouts.

The Sky Lounge is located on the roof level with breathtaking views of Bridgton Bay. This exclusive retreat features a serene pool, sun loungers and a firepit.

The interiors of the units feature floor to ceiling views with glass doors that open to private terraces overlooking the bay. Specially coasted Solar E glass minimises heat and glare, providing a comfortable and sustainable living environment.