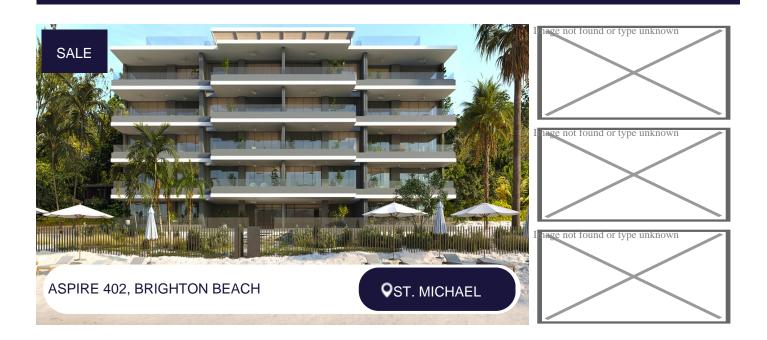

2 Bedrooms

2 Bathrooms

Listing Number: 1574

SALE PRICE USD \$1,020,000

Floor Area: 1,423 sq. ft

## **Description:**

IMAGINE - a collection of 17 exclusive luxury residences nestled along Barbados' pristine West Coast. Seamlessly harmonising with the natural beauty of Brighton Beach, each residence in this distinctive building offers unparalleled sea views and the serenity of private waterfront living. Groundbreaking is expected in 2024 and completion anticipated in 2025.

Aspire residents can indulge in direct access to the West Coast's longest stretch of pristine white sand. At ground level, the infinity pool provides a luxurious oasis. There is a gym with floor-to-ceiling windows that combine luxury with fitness, offering residents gorgeous panoramic sea views during their workouts.

The Sky Lounge is located on the roof level with breathtaking views of Bridgton Bay. This exclusive retreat features a serene pool, sun loungers and a firepit.

The interiors of the units feature floor to ceiling views with glass doors that open to private terraces overlooking the bay. Specially coasted Solar E glass minimises heat and glare, providing a comfortable and sustainable living environment.