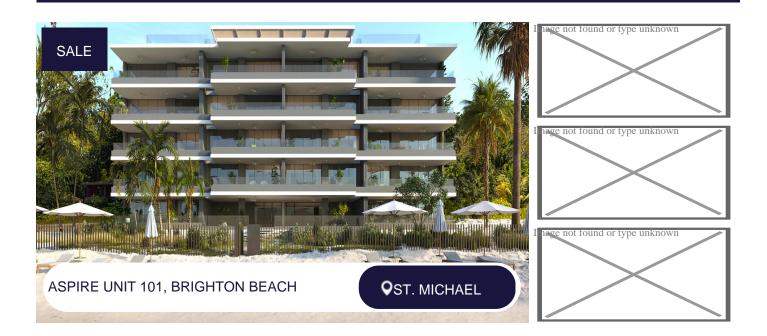

## **Description:**

IMAGINE - a collection of 17 exclusive luxury residences nestled along Barbados' pristine West Coast. Seamlessly harmonising with the natural beauty of Brighton Beach, each residence in this distinctive building offers unparalleled sea views and the serenity of private waterfront living. Groundbreaking is expected in 2024 and completion anticipated in 2025.

Aspire residents can indulge in direct access to the West Coast's longest stretch of pristine white sand. At ground level, the infinity pool provides a luxurious oasis. There is a gym with floor-to-ceiling windows that combine luxury with fitness, offering residents gorgeous panoramic sea views during their workouts.

The Sky Lounge is located on the roof level with breathtaking views of Bridgton Bay. This exclusive retreat features a serene pool, sun loungers and a firepit.

The interiors of the units feature floor to ceiling views with glass doors that open to private terraces overlooking the bay. Specially coasted Solar E glass minimises heat and glare, providing a comfortable and sustainable living environment.