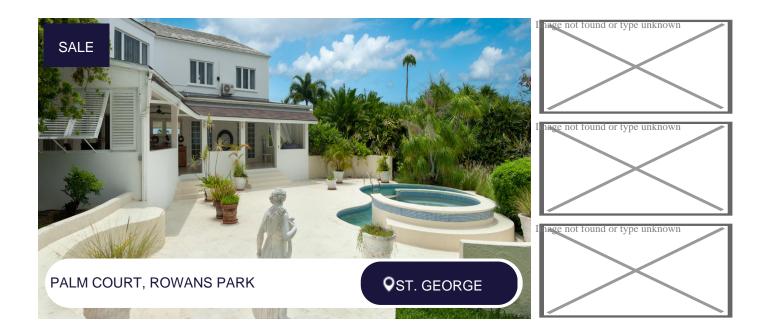

## **Description:**

Introducing Palm Court, a stunning residence nestled in the highly desirable Rowans Park neighborhood in Saint George. Set on approximately 34,462 square feet of meticulously landscaped gardens, this home offers breathtaking panoramic views of the St. George Valley, Bridgetown, the harbor, and the sparkling ocean along the southwest coast.

Spanning two levels, Palm Court boasts an impressive 4,790 square feet of living space. The ground floor welcomes you with a stylishly designed kitchen, an inviting entrance foyer, and a spacious lounge. You'll find a convenient powder room, a large patio perfect for entertaining, and a dining patio that enhances outdoor living. Additional features on this level include a laundry room, a staff bathroom, and a double car garage equipped with electronic doors for ease and security.

Venture to the first floor, where you'll discover three generously sized bedrooms, two well-appointed bathrooms, and a cozy sitting room that offers a perfect retreat. Step outside to the pool deck, where a free-form swimming pool and a relaxing jacuzzi await, making it an ideal setting for both leisure and entertainment.