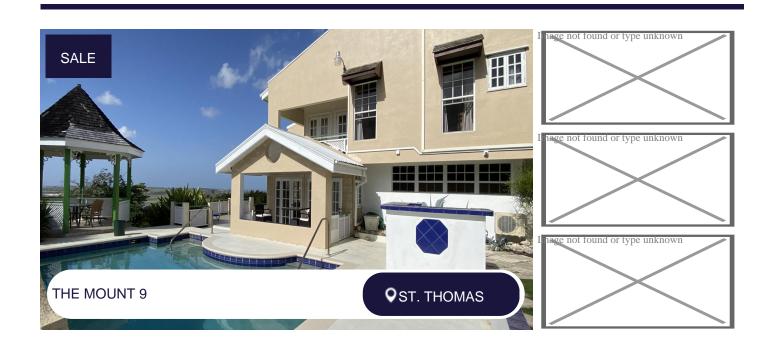

## **Description:**

New to the market, Cloud Nine is a beautiful multi-level 4 bedroom, 3.5 bathroom residence with fantastic outdoor spaces and stunning panoramic views.

Situated on an elevated ridge in The Mount, St. George, this tastefully designed home boasts two living areas, a formal dining room, a TV room, powder room, spacious and well-appointed kitchen and pantry, along with several patios. All 4 large bedrooms are on the upper level with one guest bedroom having an en-suite bathroom, while the two additional guests' bedroom share another bathroom. The master offers a walk-in closet, en-suite bathroom, a siting area as well as a private balcony with lovely country vistas.

A great entertaining home, there is a large patio from the pool, an outdoor bar on the pool deck as well as a gazebo offering spectacular views of the St. George valley. Mature trees perfectly surround the perimeter of this property.