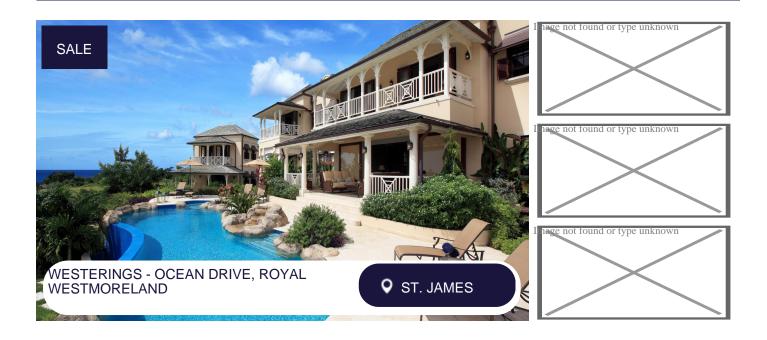

## **Description:**

This exquisite luxury villa is located on Ocean Drive in the Northern area of the resort. The Westerings sits in an elevated position on the 13th hole, in lush tropical gardens, boasting stunning views across the golf course out to the turquoise blues of the Caribbean Sea.

The house is a unique custom-built property designed by leading architects Gillespie and Steel and the interior design features the finest of finishing materials many of which were imported from Europe and the USA. The open plan lounge and kitchen open out onto a large covered terrace which offers a fine panorama across the golf course and stunning sea views which provide the perfect location for sunset cocktails. Ideal for family gatherings, the outdoor living areas include a dining and bar area with a barbecue and an expansive palm-fringed terrace that wraps around a luxurious infinity-edge pool and Jacuzzi.