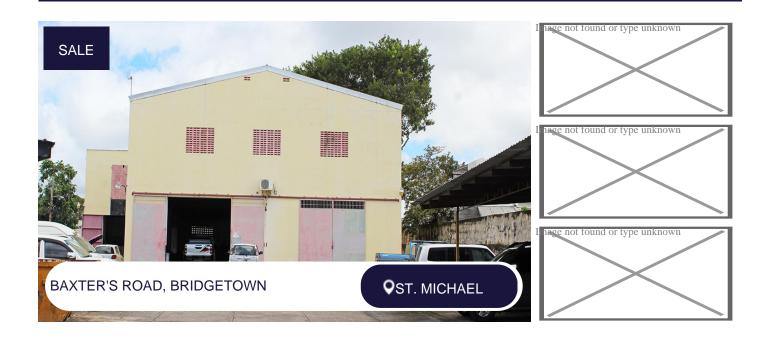

## PEICE REDUCTION FOR US\$3,000,000 TO US\$2,500,000

Introducing a prime commercial property located in the bustling Baxter's Road, Bridgetown, it is strategically positioned in close proximity to the port. This expansive property spans over 48,000 square feet of fully enclosed land, offering a versatile and secure space for various business endeavors.

At the forefront of this commercial gem is a well-appointed window-shop, creating an inviting entrance that caters to a diverse range of retail possibilities. Above the shop, a set of thoughtfully designed offices provide a professional and efficient workspace, perfect for businesses seeking a central and accessible location.

The property boasts three distinct storage building spaces, each providing ample room for warehousing, distribution, or any storage needs. These storage areas are well-maintained, secure, and adaptable to accommodate a variety of commercial requirements. Generous parking space is available, for the frequent loading and unloading activities and ensuring convenience for both clients and employees.