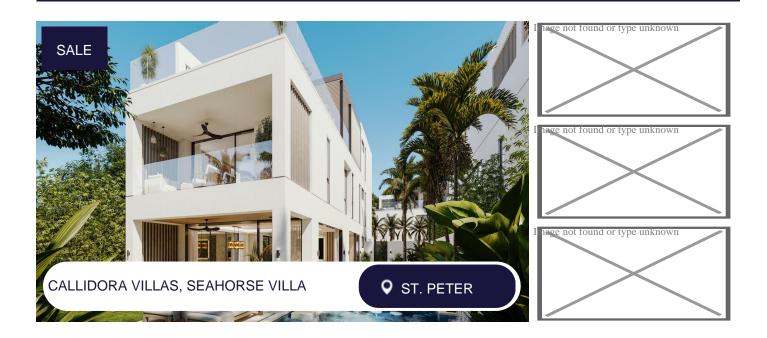

## **Description:**

Steahorse Villa is an alluring 4477 sq. ft. villa with 1209 sq. ft. of outdoor living space. This exquisite villa features five en-suite bedrooms, along with a convenient powder room for guests. The primary bedroom boasts full sliding doors that open onto a covered patio, while the luxurious primary bathroom includes a wet room with twin shower heads and a freestanding tub.

The experience transcends to the rooftop terrace, where luxury and comfort continues, offering a covered outdoor kitchen, and an inviting entertainment area. Here, you'll find dedicated spaces for dining and sun lounging, as well as a washroom and an optional gym, all framed by stunning views of evening sunsets through mature Barbados mahogany trees. Additionally, there is an upgrade option for an additional plunge pool on the roof deck.

Entering into the inviting outdoor area, the jewel of the garden is a crystal-clear swimming pool, but this is no ordinary outdoor pool; in the center is a submerged dry lounge surrounded by sunken barstools for swim-up on one side and shallow Baja edge with sun lounges on the other topped with a waterfall feature on the exterior stone effect wall. Your garden is kept private by intentional landscaping of native flora, and offers space for play, entertaining or suntanning.

The kitchen is a chef's dream, equipped with high-end luxury appliances, waterfall countertops, and European-crafted cabinetry that harmonizes with coordinated tiled walls. Italian-designed closets add elegance throughout the villa, while recessed lighting and ceiling fans enhance comfort in all bedrooms, living areas, and patios. The laundry room features a stackable washer/dryer and a convenient sink. Ascend to the second floor via a striking floating staircase with glass railings.

Architecturally designed by Gillespie & Steele, the villa showcases expansive hurricane-resistant glass doors and windows framed in black aluminum, seamlessly blending indoor and outdoor spaces. This design invites vibrant greenery and natural light into the living areas, while strategically placed bamboo screens and native vegetation create intimate pockets of seclusion throughout the property. The lush landscaping and irrigation are beautifully designed by Talma Mill studios, beautifully curated to maintain a sense of privacy amidst the vivid beauty of the tropical setting.