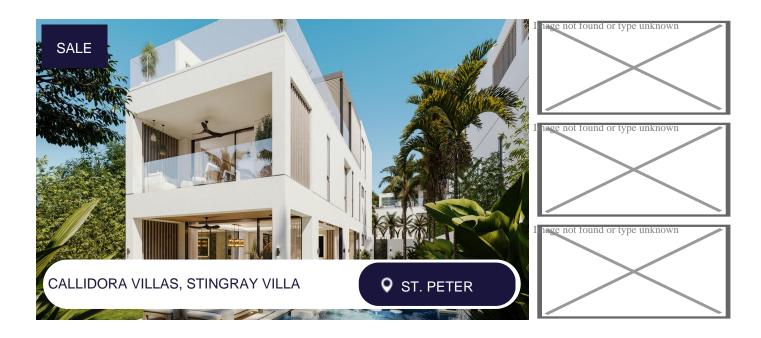

## **Description:**

Stingray Villa is an alluring 4477 sq. ft. villa with 1209 sq. ft. of outdoor living space. This exquisite villa features five en-suite bedrooms, along with a convenient powder room for guests. The primary bedroom boasts full sliding doors that open onto a covered patio, while the luxurious primary bathroom includes a wet room with twin shower heads and a freestanding tub.

The experience transcends to the rooftop terrace, where luxury and comfort continues, offering a covered outdoor kitchen, and an inviting entertainment area. Here, you'll find dedicated spaces for dining and sun lounging, as well as a washroom and an optional gym, all framed by stunning views of evening sunsets through mature Barbados mahogany trees. Additionally, there is an upgrade option for an additional plunge pool on the roof deck.

Entering into the inviting outdoor area, the jewel of the garden is a crystal-clear swimming pool, but this is no ordinary outdoor pool; in the center is a submerged dry lounge surrounded by sunken barstools for swim-up on one side and shallow Baja edge with sun lounges on the other topped with a waterfall feature on the exterior stone effect wall. Your garden is kept private by intentional landscaping of native flora, and offers space for play, entertaining or suntanning.

Architecturally designed by Gillespie & Steele, the villa showcases expansive hurricane-resistant glass doors and windows framed in black aluminum, seamlessly blending indoor and outdoor spaces. This design invites vibrant greenery and natural light into the living areas, while strategically placed bamboo screens and native vegetation create intimate pockets of seclusion throughout the property. The lush landscaping and irrigation are beautifully designed by Talma Mill studios, beautifully curated to maintain a sense of privacy amidst the vivid beauty of the tropical setting.