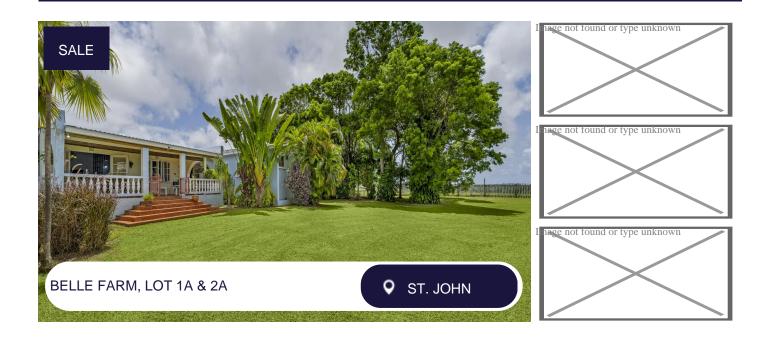

## **Description:**

Welcome to Belle Farm - 25.94 acres of agricultural land.

This unique opportunity comprises of two lots -the first being Lot 1A boasting almost 12 acres improved by a 3 bedroom - 2 bathroom main house and a 1 bedroom 1 bathroom apartment attached. Additional buildings include a 2 bedroom 2 bathroom cottage, workshop, stables and a remote shed. The second lot features just over 4 acres of lane alone. These lots are further enhanced with stunning countryside and ocean views.

Belle Farm lots 1A and 2A acre being offered as one for sale, there is scope to acquire each of the plots separately.

The property has a flat topography and would readily suit a variety of agricultural uses and is currently used for hay production.

Planning permission has been granted for a 1 Acre of ground mounted photovoltaic on each lot and the site features a number of mature fruit trees including avocado, mango, guava and plums.

There are 10,000 gallons of rain water tanks along with 500 gallons of potable water storage in the cottage and 700 gallons in the main hose.