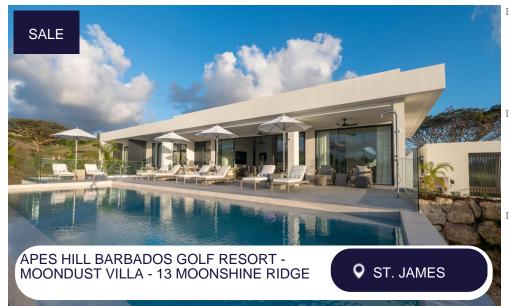

## **Description:**

Nestled within the opulent embrace of the expansive Apes Hill Barbados, lies the Moonshine Ridge neighbourhood, exuding an aura of intimacy, a breath of sophistication, and the allure of privacy. With its flagship property - the immaculately designed Moondust Villa- this community within the wider Apes Hill community offers the idyllic setting for a brief escape.

The neighbourhood is surrounded by a lush tropical gully, vibrant southwest sea views and a north westerly panoramic tree canopy view. The seclusion of the Moondust Villa provides an escape from the bustling activity of the main resort areas, offering guests a sanctuary of tranquillity while equally connecting them to the Apes Hill community at their leisure. With the Moondust Villa, we bring new life and meaning to the popular adage "home away from home".

The Moondust Villa embodies a timeless, fresh, clean, and boldly modern interpretation of the Caribbean lifestyle, where rejuvenation and relaxation meet outdoor adventures and the chance to reconnect with nature. It has been designed to embrace the open-plan living concept allowing for a seamless indoor/outdoor feel and attracts natural light to promote energy conservation and a healthy connection with nature.

The villa's sleek lines, expansive windows, and 14ft ceilings seamlessly blend to create a space that is both inviting and awe-inspiring, exuding natural warmth and elevated comfort. These high ceilings adorned with ceiling fans enhance the sense of openness and allow the pure natural Atlantic Tradewinds to permeate through the entire space.