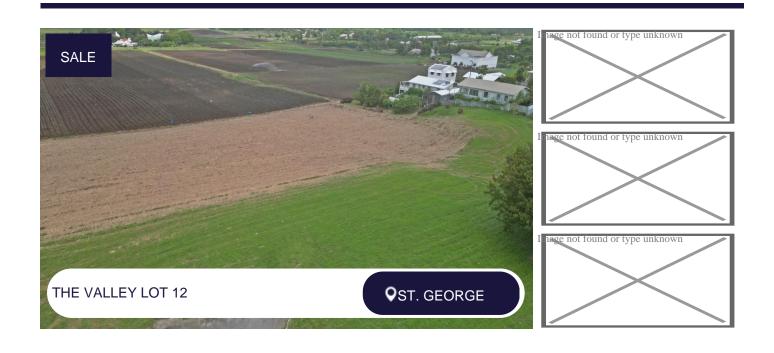

Listing Number: 1473

SALE PRICE USD \$130,000

Land Area: 9,944 sq. ft

## **Description:**

Introducing Lot 12 at the Valley Plantation. This 9944 sq. ft. lot offers the perfect blend of privacy and convenience, located in a central area yet providing a serene, country-like atmosphere. Just a five-minute walk from the nearest supermarket, these lots overlook the picturesque valley, providing stunning views and a peaceful setting for your dream home. Discover the ideal balance of tranquility and accessibility at the Valley Plantation.