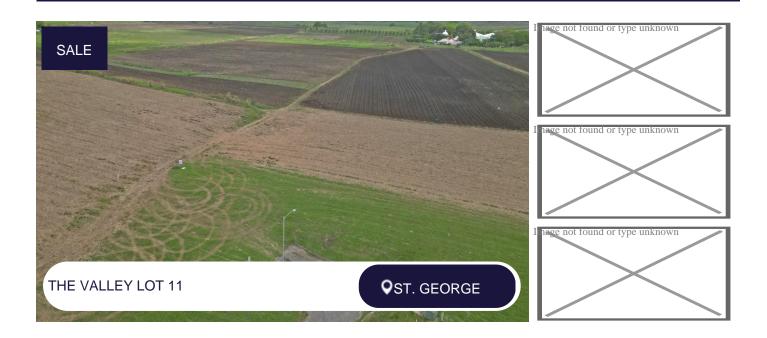

Listing Number: 1472

SALE PRICE USD \$160,750

Land Area: 12,352 sq. ft

## **Description:**

Introducing Lot 11 at the Valley Plantation. This 12352 sq. ft. lot offers the perfect blend of privacy and convenience, located in a central area yet providing a serene, country-like atmosphere. Just a five-minute walk from the nearest supermarket, these lots overlook the picturesque valley, providing stunning views and a peaceful setting for your dream home. Discover the ideal balance of tranquility and accessibility at the Valley Plantation.