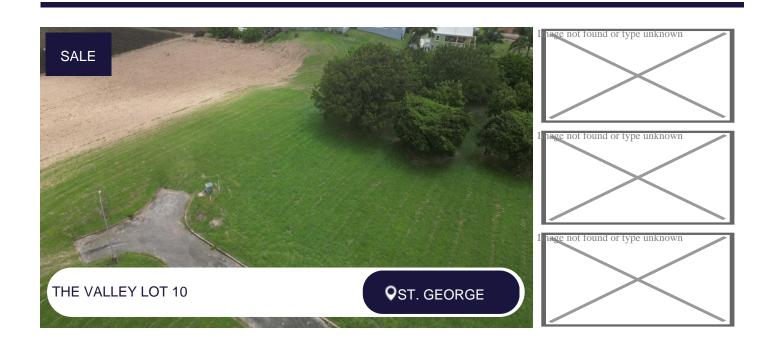

Listing Number: 1471

SALE PRICE USD \$105,500

Land Area: 8,789 sq. ft

## **Description:**

Introducing Lot 10 at the Valley Plantation. This 8789 sq. ft. lot offers the perfect blend of privacy and convenience, located in a central area yet providing a serene, country-like atmosphere. Just a five-minute walk from the nearest supermarket, these lots overlook the picturesque valley, providing stunning views and a peaceful setting for your dream home. Discover the ideal balance of tranquility and accessibility at the Valley Plantation.