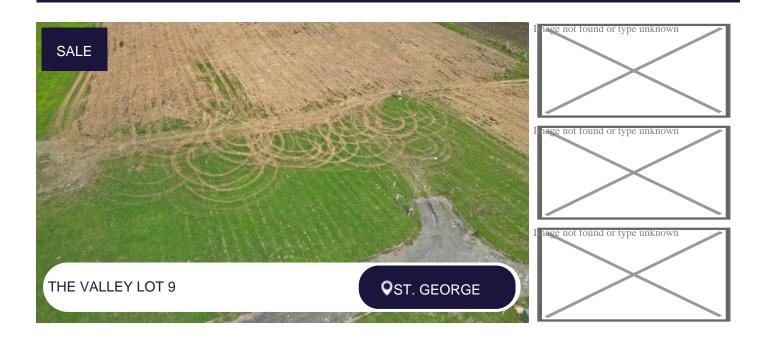

Listing Number: 1470

SALE PRICE USD \$110,000

Land Area: 9,118 sq. ft

## **Description:**

Introducing Lot 9 at the Valley Plantation. This 9118 sq. ft. lot offers the perfect blend of privacy and convenience, located in a central area yet providing a serene, country-like atmosphere. Just a five-minute walk from the nearest supermarket, these lots overlook the picturesque valley, providing stunning views and a peaceful setting for your dream home. Discover the ideal balance of tranquility and accessibility at the Valley Plantation.