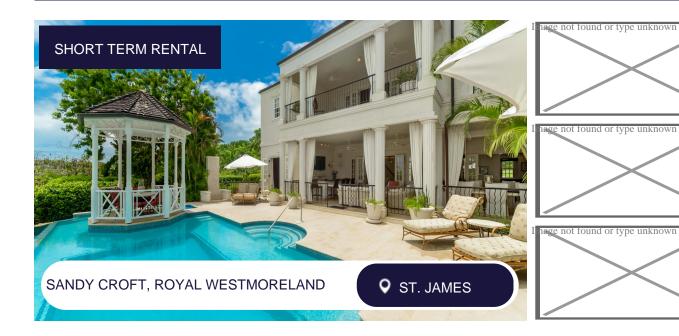

## **Description:**

Sandy Croft is a magnificently furnished 4-bedroom villa within the prestigious Royal Westmoreland Estate.

This beautiful villa is spacious and wonderfully presented offering stylish lounge and dining areas and a large fully equipped Miele kitchen.

The large covered and open-air terrace featuring high ceilings and ceiling fans with elegant outdoor dining area, seating 10, is perfect for dinner parties and entertaining in the warm evening Caribbean breeze. The gazebo on the pool terrace offers an additional dining area, seating 4.

The generously proportioned pool is the focal point and is complimented by beautifully manicured gardens.

A further feature of Sandy Croft is the adjacent guest cottage offering 2 double bedrooms with en suite as well as kitchen and lounge areas. The cottage does have its own private entrance and access to the outdoor terraces and pool and is ideal for older children in the party, parents who may have child-minding responsibilities or merely couples and families who prefer their own space.