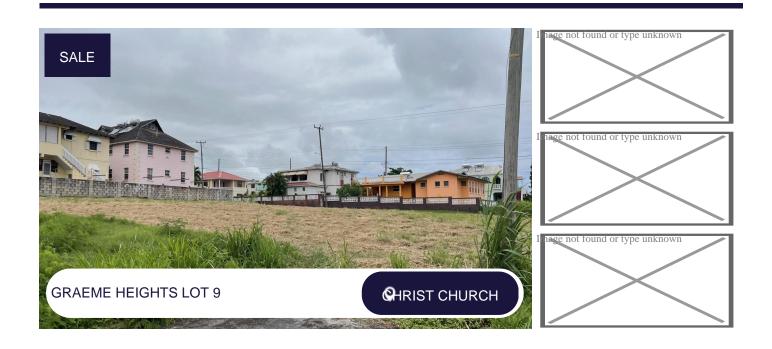

Listing Number: 1447

SALE PRICE USD \$150,000

Land Area: 15,805 sq. ft

## **Description:**

Centrally located, this large rectangular shaped, flat lot is located in Graeme Heights, Christ Church. The lot is 15,805 sq. ft.

The property is close to Warner's Gardens and Tino Terrace and within walking distance to Sheraton Mall, and close to amenities such as the supermarket, banking, shopping, restaurants, the cinema and the drive-In. The airport is only a 10-minute drive away.