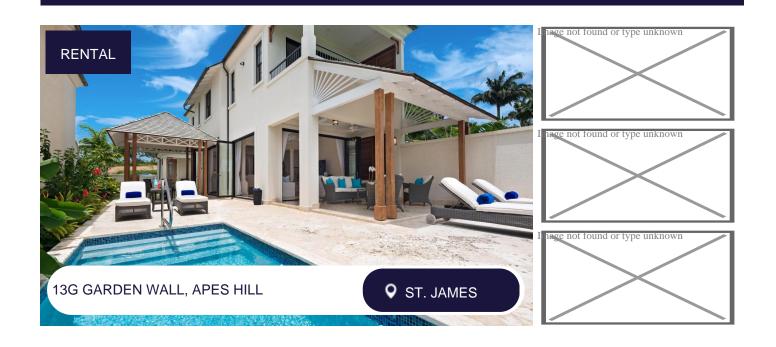

#### **Description:**

Introducing Unit 13, Garden Wall, a delightful three-bedroom townhouse available for long-term rental in the picturesque setting of Apes Hill Golf Resort, Barbados. This exquisite property spans two levels and is offered fully furnished, providing you with a seamless and comfortable living experience. As soon as you step foot into 13 Garden Wall, your gaze will be captivated by the breathtaking views of the golf course and the sparkling ocean beyond.

Boasting three bedrooms and three and a half bathrooms, this townhouse is perched on the top ridge of the esteemed Apes Hill Golf Club. On the main floor, you'll find an open-plan living area where the kitchen, dining, and living room seamlessly blend, leading out to a welcoming pool deck. The kitchen is equipped with top-of-the-line Miele appliances, including a convection oven, ceramic cooktop, two fridges, two freezers, a personal wine chiller, and a microwave. Additionally, a spacious washing machine and dryer are conveniently provided.

One of the bedrooms is located on the main floor, making it an excellent choice for individuals with mobility concerns or guests joining you in beautiful Barbados. The top floor houses the remaining two ensuite bedrooms, including the lavish master suite. The master suite presents panoramic views of the golf course and ocean, a walk-in closet, and a private tub within the luxurious bathroom.

Situated a mere stone's throw away from the vibrant amenities of Barbados' West Coast, 13 Garden Wall offers easy access to renowned dining establishments in Holetown and Speightstown, such as The Tides, Fusion, One Eleven East, and The Local and Co. Its enviable central location on the island allows for effortless exploration of nearby attractions like Bathsheba, Morgan Lewis Windmill, and the Animal Flower Cave, all within a short 15 to 20-minute drive.