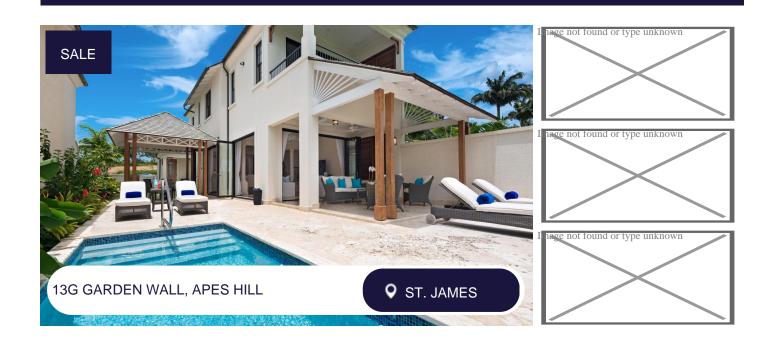

#### **Description:**

Introducing Unit 13, Garden Wall, a delightful three-bedroom townhouse available for long-term rental in the picturesque setting of Apes Hill Golf Resort, Barbados. This exquisite property spans two levels and is offered fully furnished, providing you with a seamless and comfortable living experience. As soon as you step foot into 13 Garden Wall, your gaze will be captivated by the breathtaking views of the golf course and the sparkling ocean beyond.

Boasting three bedrooms and three and a half bathrooms, this townhouse is perched on the top ridge of the esteemed Apes Hill Golf Club. On the main floor, you'll find an open-plan living area where the kitchen, dining, and living room seamlessly blend, leading out to a welcoming pool deck. The kitchen is equipped with top-of-the-line Miele appliances, including a convection oven, ceramic cooktop, two fridges, two freezers, a personal wine chiller, and a microwave. Additionally, a spacious washing machine and dryer are conveniently provided.

One of the bedrooms is located on the main floor, making it an excellent choice for individuals with mobility concerns or guests joining you in beautiful Barbados. The top floor houses the remaining two ensuite bedrooms, including the lavish master suite. The master suite presents panoramic views of the golf course and ocean, a walk-in closet, and a private tub within the luxurious bathroom.