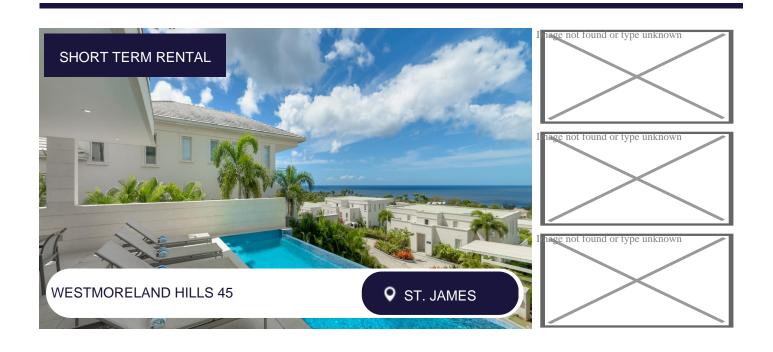

## **Description:**

Sundowner Villa is located in the exclusive gated community of Westmoreland Hills. Situated at the top of a hill it boosts the best panoramic views of the Caribbean Sea and sensational sunsets. This stunning four-bedroom villa, each with its own en-suite bathroom is furnished with traditional Island decor from the renowned Archers Hall Design Centre, and is fully air-conditioned throughout.

Downstairs you will find the fully equipped open-plan kitchen & cozy seating area, the large floor-toceiling glass bi-fold doors open out to an additional covered sitting and alfresco dining area with the large private infinity pool with sun loungers.