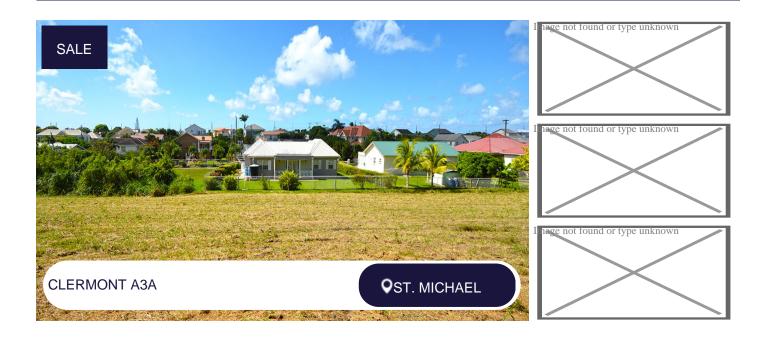

Listing Number: 1432

SALE PRICE USD \$245,000

Land Area: 51,792 sq. ft

## **Description:**

This large lot sits at the end of a privately tucked away cul-de-sac on the border of the popular Welches and Clermont neighborhoods. The lot is large enough for further subdivision into several house lots as it sits between two well-established neighborhoods that both enjoy easy access to the growing business hubs of Warrens and Welches. The lot is long and slim and is fully enclosed.