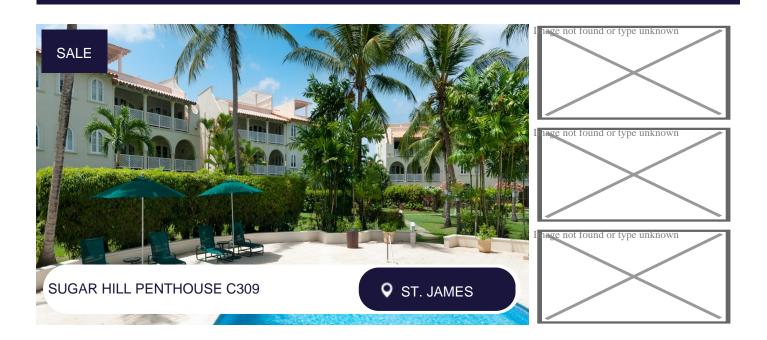

## **Description:**

Discover the exquisite charm of Sugar Hill C309, nestled within the exclusive gated community of Sugar Hill, this top-floor apartment boasts two bedrooms and two bathrooms, ensuring privacy and tranquility as an end unit.

Located on the prestigious West Coast of Barbados, Sugar Hill is renowned for its luxurious amenities and breathtaking scenery. Sugar Hill C309 is no exception, featuring a stunning roof terrace with panoramic ocean views. It's the ideal spot for entertaining guests or simply unwinding in the Caribbean sunshine, embraced by gentle breezes.

In addition to the roof terrace, the unit also offers a spacious main-floor terrace extending from the living room, perfect for dining or lounging while enjoying cool breezes and resort views. Both terraces provide vistas of the lush resort surroundings, creating a serene and picturesque environment.