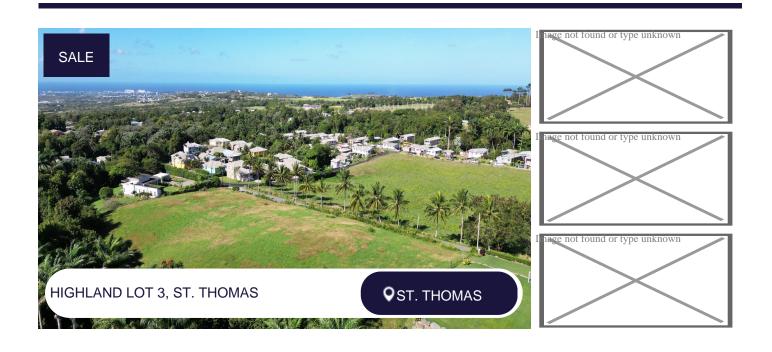

## **Description:**

Nestled in the heart of the St. Thomas countryside lies this idyllic, elevated parcel of land, providing a sanctuary from the hustle and bustle of everyday life. The large lot is conveniently located close to the amenities of Warrens and just a 15-minute drive from the West Coast, ensuring that daily necessities are never far away. The cool breezes associated with the elevated topography of the lot also provide a welcome escape from the hot summer days and allow for cooler temperatures year-round.

The approach to the property is via an attractive, private access road lined on the west with mature palm trees, and to the east of the lot is a natural gully which offers the owner access to a small area of natural tropical beauty on their land. An attractive, recently built home borders the lot to the north and there is a slightly smaller open lot to the south.