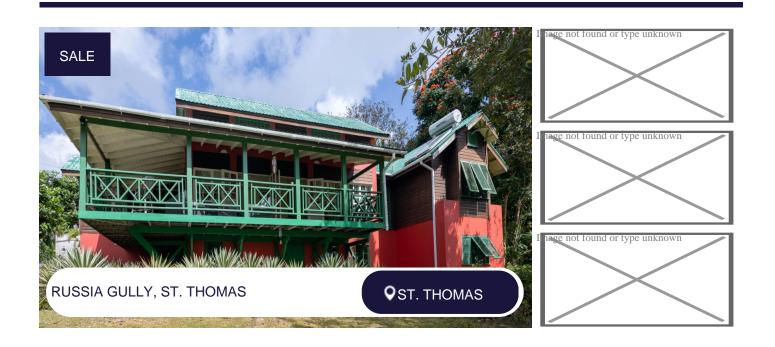

## **Description:**

Welcome to Russia Gully, a vibrant 3-bedroom, 2-bathroom sanctuary nestled amidst the enchanting St. Thomas countryside, offering breathtaking panoramic vistas of St. George and St. Michael. This haven boasts a spacious open-plan living area with soaring vaulted ceilings, seamlessly blending plush comfort with chic style, creating an idyllic space perfect for hosting soirées or unwinding with loved ones. Step out onto the expansive veranda, where you can bask in the serenity of the surroundings and savor the picturesque views.

The primary bedroom is a true retreat, featuring a secluded deck for your morning coffee indulgence, an en-suite bathroom, and a walk-in wardrobe. Upstairs, a second bedroom, a bathroom and a potential third bedroom presently used as a study can be found while the lower level houses a utility room and ample storage spaces.

Outside, the meticulously landscaped grounds enchant with their mature trees, offering both seclusion and a harmonious connection to nature. This remarkable home offers a rare fusion of tranquil countryside living with convenient access to the pristine beaches of the East and West Coasts, as well as proximity to schools and the vibrant amenities of Warrens. Prepare to embark on an extraordinary lifestyle journey at Russia Gully.