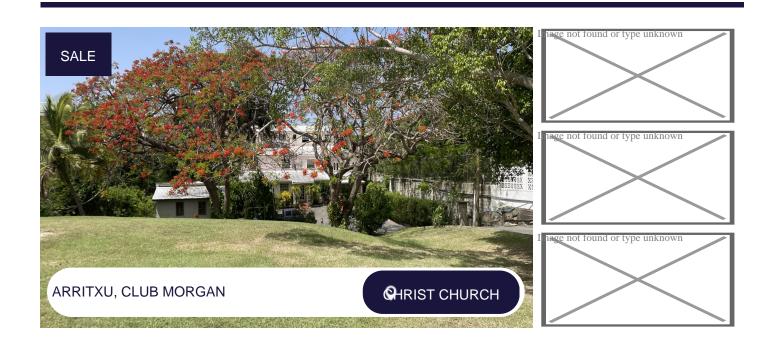

## **Description:**

'Arritxu' is located in Club Morgan Terrace, in the South of the island and sits on 19,155 sq. ft. of land on the ridge commanding stunning 180 degrees views of the South Coast. Besides being in a very central location this property comprises of three (3) separate levels and living spaces/apartments, a very large double car garage and a gardening container/storage shed on the property.

Ground Level consists of 1,022 sq. ft. of living space – This apartment is being offered unfurnished and currently being used as an office. This spacious apartment has two bedrooms and one bathroom, a full kitchen, living and dining areas and a small patio area. This apartment is serviced by 4 air-conditioning split units.

Middle Level consists of 1,358 sq. ft. of living space. This apartment is being offered furnished and has three spacious bedrooms and two bathrooms, the master en-suite. The kitchen is fitted with built-in cupboards and is very spacious. Dining and living flow into the enclosed lounge area overlooking the gardens. This apartment is fully air-conditioned – the three bedrooms have split units and there is a large split unit in the living room.

On the upper level is main home comprising 1,585 sq. ft. of living space. It boasts absolutely spectacular views of the South Coast and the beautiful ocean. There are three bedrooms, 2 with large en-suite with walk-in closets and one bedroom with a Murphy bed and full bathroom in the hallway. The spacious patio provides generous entertaining areas and is open plan with separate doors leading to the TV room and the living and dining area. These spaces both connect with the kitchen. The laundry and spacious storage area is 13 steps down from the upper level and can also be used as a hurricane shelter.

This property is set up as a multi-family property and is in a quiet neighbourhood.

Gross Land Area is 19,155 Sq. Ft. Building Area is 5,138 Sq. Ft. UPPER LEVEL = 2,287 Sq. Ft. MIDDLE LEVEL = 1,358 Sq. Ft. BOTTOM LEVEL = 1,022 Sq. Ft. GARAGE – 2 car + STORAGE = 471 Sq. Ft.