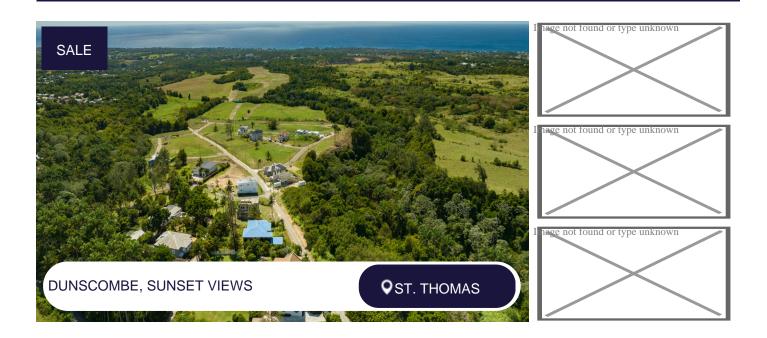

## **Description:**

Sunset Views, located at Dunscombe, St Thomas, is a residential sub-division offering 58 lots for sale.

The lots of this tranquil hillside retreat range from approximately 6,200 sq. ft to 9,300 sq. ft, with deep lush gullies to the north and south, panoramic countryside views and distant sea views off the West Coast.

Sunset Views is only a ten-minute drive from the business hubs of Welches and Warrens and easily accessible from the West Coast.

The lots are well removed from the main road, providing residents peace and solitude. A great advantage is that all the relevant infrastructure is complete, and a few houses have already been built. It's ready and waiting for you to build your dream home. Sunset Views is a must-see! A site visit is highly recommended.