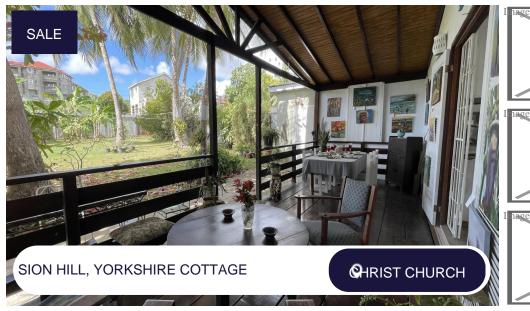

## **Description:**

A charming wood and wall cottage located in a family-oriented village in Christ Church, in the south of the island. There is opportunity to further develop as the structure sits in front of a large lot.

There are three bedrooms all outfitted with ample cupboard space, along with 1.5 bathrooms. The open plan living and kitchen is spacious and flows into the patio. Adjacent to the kitchen is the laundry and utility room. The utility room is the perfect space for a small craft workshop with ample natural light, large windows and access to the garden.