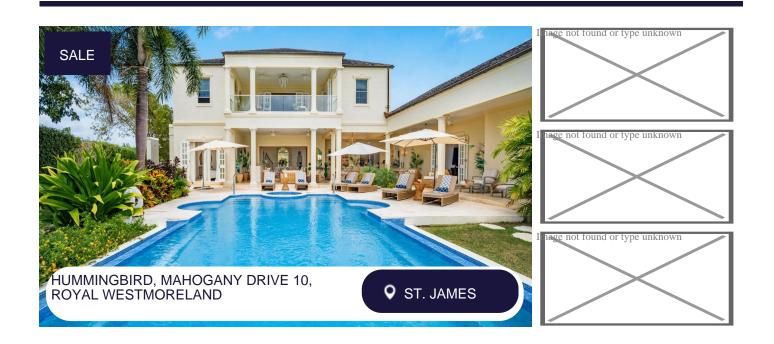

## **Description:**

Overlooking the 11th Fairway of the Royal Westmoreland Golf Course and surrounded by well manicured gardens, this villa offers elevated views of the western coast line.

Meticulously renovated and tastefully furnished and designed to enjoy the comforts of tropical living this property features large open floor plans, high ceilings and a combination of marble, coral and wooden surfaces.

Offering six bedrooms – four bedrooms in the main house and two bedrooms in the guest cottage by the pool deck, with iconic swimming pool and jacuzzi - this villa is ideal for entertaining. "Hummingbird" features an outdoor bar, gazebo, jacuzzi, swimming pool and BBQ grill perfect for lazy afternoons and cool evening cocktails.