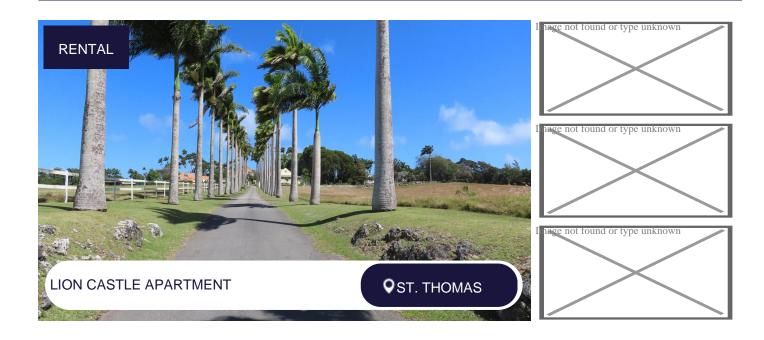

## **Description:**

Lovely apartment located on the grounds of Lion Castle Plantation, in a stunning, tranquil and breezy location in the parish of St. Thomas. This spacious two bedroom two bathroom upstairs apartment shares the large plantation yard with the main house and being rented fully furnished with Wifi, Multi-Choice TV and cable TV.

Tranquil country setting with impressive driveway which is lined with Royal Palms and green paddocks. The property is just a short 5 minute drive from the highway and access to amenities such as shopping, supermarkets, banks, schools, tennis, golf, dining and beaches.