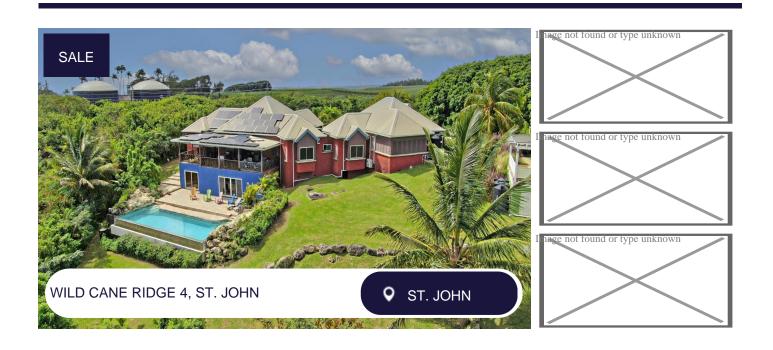

## **Description:**

Wild Cane Ridge, a hidden oasis nestled in the untouched beauty of Barbados' southeast coast. This modern 4-bedroom, 4.5-bathroom home is a serene retreat, tucked away in the quiet and unspoiled area of Stewart Hill in the parish of St. John.

As you enter this breathtaking property, you'll be captivated by the lush,tropical foliage and mature trees that surround the approximately 65,750 sq. ft. of land, creating a private and eco-friendly setting. The 5,207 sq. ft. home boasts high ceilings that allow natural light to flow freelyand cool breezes to sweep through, creating an absolutely welcoming and refreshing atmosphere.

The indoor/outdoor open plan living concept seamlessly connects the spacious living/dining area to the kitchen, with a convenient breakfast counter and walk-in pantry. From here, step out to the covered wraparound terrace, where you can relax and indulge in alfresco dining while taking in what is undeniably, the piècede résistance of the residence –the magnificent country scenery and mesmerizing ocean views.

Another amazing highlight is there Koi pond which interestingly leads the pathway to three of the four bedrooms and adds a touch of serenity and Zen to the ambience.

The residence also features a spacious study, laundry area with ample storage, twocar garage, an ample parking bay and internal and external storage rooms providing more than enough options for packing away your less needed items. An entertainment room downstairs boasts a bar and offers a direct pathway to the deck of the gloriously inviting infinity edge pool which immediately captivates you with its picturesque setting and beckons you to take a swim and soak in the stunning views of the surrounding countryside and the glistening Atlantic Ocean waters beyond.

The view from Wild Cane Ridge 4 is simply awe-inspiring, making it one of the best on island.