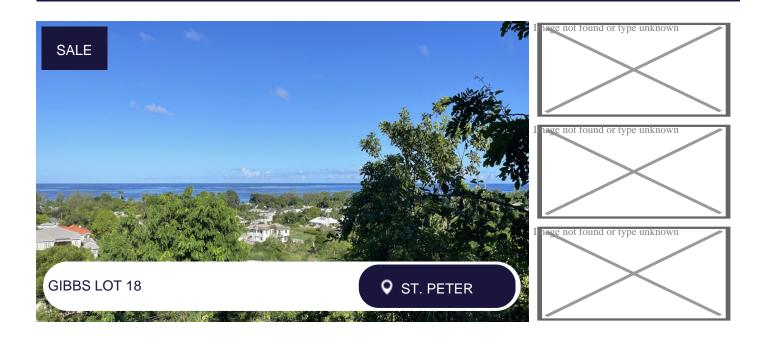

Listing Number: 1268

SALE PRICE USD \$295,000

Land Area: 12,597 sq. ft

## **Amenities & Property Features**

- Elevated Lot
- Ocean View
- Walking Distance To The Beach

## **Description:**

Located within the prime residential neighbourhood of Gibbs Glade, this elevated lot comprises approximately 12,592 sq.ft and offers lovely views to the sea. The land is sloped and a house built here would have great views over the trees and homes below to the sea. Nearby beaches include the popular Gibbs Beach and Mullins Bay, while shopping and dining amenities in and around historic Speightstown and Holetown are a short drive away.