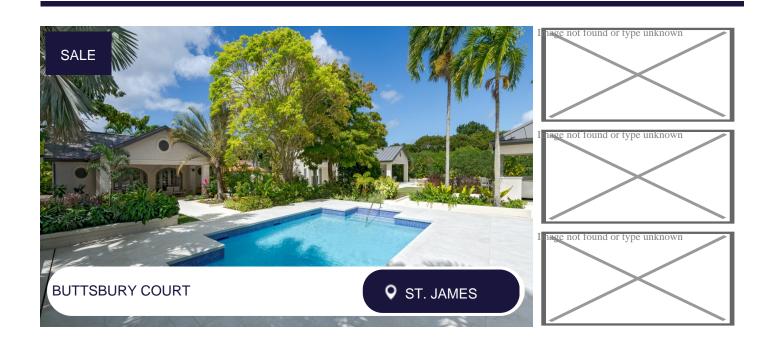

#### **Description:**

Tailored to the desires of those looking to discover the allure of tropical living enhanced by the very finest quality, Buttsbury Court is the *first* development delivered in Barbados by Bonham & Bonham; London architects, designers and interiors manufacturers.

Inspired by the essence of Caribbean elegance, this project fuses contemporary designs and bespoke craftsmanship while remaining true to the ideals of island living. Finished to the highest standard by Bonham & Bonham, with bespoke cabinetry from its English workshop and furniture and fittings curated by its London based design team, Buttsbury Court is unique to Barbados.

The exquisite home features 4 bedrooms & 5 bathrooms and is set on over 28,000 sq ft of beautifully manicured grounds, on the exclusive Holders Polo Ridge. The main house is beautifully laid out on 3,854 sq ft and features Engineered European Oak finishes with Minoli itallian Porcelain tiles.