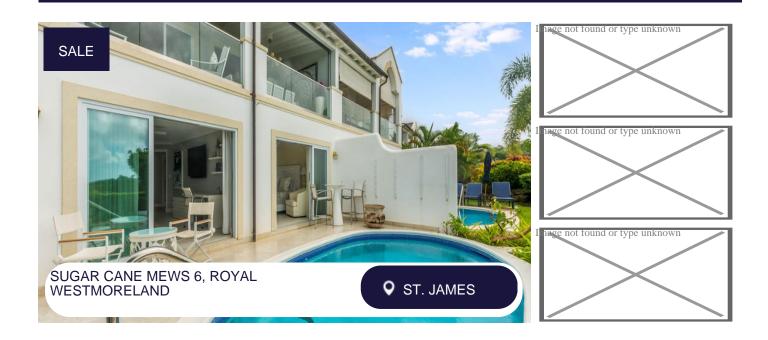

## **Description:**

As one of the most recent development of houses within the beautiful Royal Westmoreland Estate, The Sugar Cane Mews is uniquely positioned in a high demand area surrounded by lush tropical gardens. With easy access to the clubhouse, you are conveniently nestled next to the first tee and short game practice area and just a short stroll from Sanctuary pool and gym, tennis courts and the Rum Shak bar. This creates a desirable turn-key opportunity for those looking for an immaculately maintained property.

This location has unobstructed sea views with a desirable south-facing aspect. It also has views over the expansive championship golf course, which is what really makes Sugar Cane Mews 1 the ideal location to be in.

On the ground floor, there is a master suite with a luxury en-suite bathroom and also a large sitting area which opens to the beautifully manicured gardens where you can enjoy the greenery and relax island style. The floor to ceiling sliding glass doors create an abundance of light and views that welcome you onto the pool and terrace area.

Two additional guest rooms each with their own en-suite bathroom are also on this level. A fourth ensuite master guest bedroom of equally generous proportions is provided on the mezzanine floor.

On the first floor, large floor to ceiling glass sliding doors opens up the elegantly modern living and spacious dining areas. These lead to a covered, south-facing terrace overlooking the private pool area where you can indulge in some serenity. From here the unrivaled fairway and sea views can be enjoyed to their fullest.