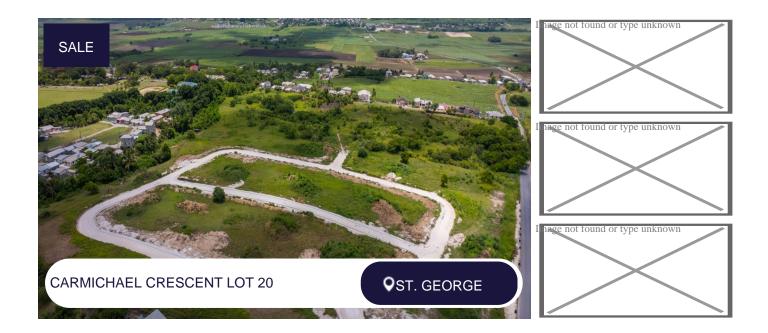

Listing Number: 1248

SALE PRICE USD \$53,688

Land Area: 10,500 sq. ft

## **Description:**

Carmichael Crescent is a new land development, centrally located in Carmichael, St. George. Lot 20 comprises of 5,113 nett sq.ft. and 10,500 gross sq.ft. at US\$53,688.

Phase 1 consists of 62 lots boasting beautiful country views and ranging in size from approximately 4,300 sq.ft. to 8,700 sq.ft.