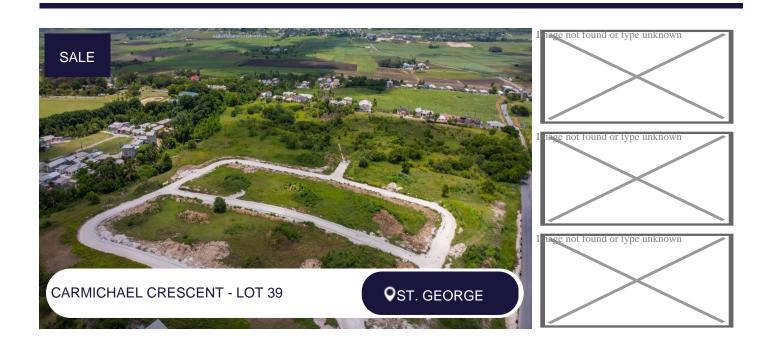

Listing Number: 1247

SALE PRICE USD \$53,203

Land Area: 6,669 sq. ft

## **Description:**

Carmichael Crescent is a new land development, centrally located in Carmichael, St. George. Lot #39 comprises of nett 4,837 sq. ft./ gross 6,669 of sq. ft. at US\$53,203.00. (Lot sizes are subject to minor changes pending final survey)

Phase 1 consists of 62 lots boasting beautiful country views and ranging in size from approximately 4,300 sq. ft. to 8,700 sq. ft.

Mortgage Packages available.

The information provided on this property is deemed reliable, however, not guaranteed.