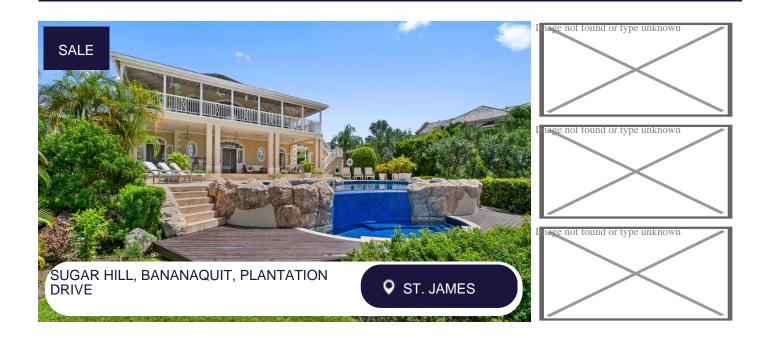

Listing Number: 1216

SALE PRICE USD \$3,950,000

Land Area: 29,000 sq. ft Floor Area: 7,000 sq. ft

## **Description:**

Bananaquit is a luxury villa located in the exclusive Sugar Hill Estate. The property has been recently renovated and enjoys a prime position at the end of Plantation Drive, therefore increasing the privacy of the villa. The main house accommodates three bedrooms with the remaining two being in the detached cottage.

The villa is blessed with superb sea views from the entire first floor which boasts an open plan kitchen, spacious living room and media room. The entertaining areas expand into the large balcony offering outdoor dining and lounge areas overlooking the pool and gardens.

The three bedrooms are located on the ground floor and feature grand French doors leading out to the pool area. The pool deck is spacious and offers multiple uses besides having a refreshing swim including lounging in the sun, the sitting area under the terrace, wet bar and BBQ.