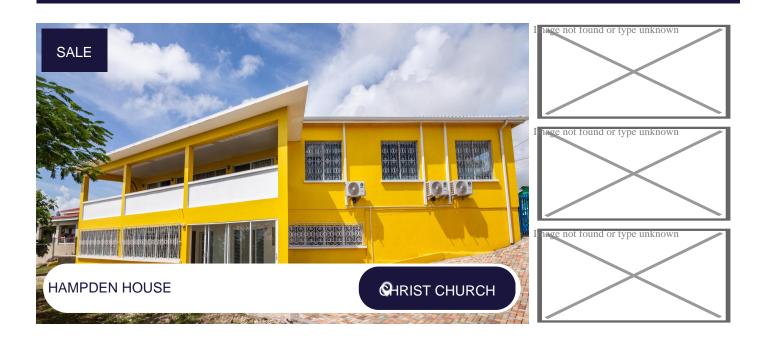

## **Description:**

This spectacular 6 bedroom home is located in a central position in Clapham, Christ Church, in a quiet neighbourhood, just a short drive to the beautiful south coast beaches.

Hampden House has been newly renovated including a new roof, rewiring and new plumbing.

The main house consists of 4 bedrooms and 2 bathrooms with kitchen, a spacious living area and a balcony boasting stunning sea views. The master bedroom also has a private balcony with sea views while the vaulted ceilings ensure that the house stays cool and comfortable.

On the lower level is a fully contained 2 bedroom, 1 bathroom apartment, comprising of a spacious lounge with an open plan fitted kitchen.

Hampden House has a generous garden which offers plenty of room for future expansion, including the possibility of building a second house on the property. There is also a carport as well as ample parking area.