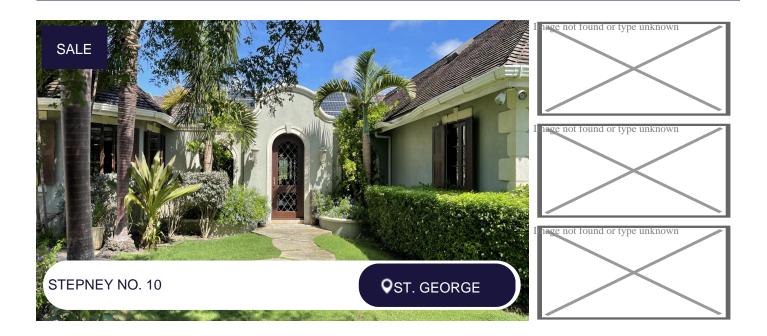

3.5 Bathrooms

Listing Number: 1209

SALE PRICE USD \$1,000,000

Land Area: 16,269 sq. ft Floor Area: 7,808 sq. ft

## **PRICE REDUCTION - US\$1M**

This stunning home is located in a quiet cul-de-sac, on the southern ridge at Stepney in St. George with spectacular panoramic country views. The neighbourhood is quiet and private with cool breezes. Designed by Michael Gomes, this superbly designed executive home combines Barbadian influences with a modern flare.

On entering the spacious home the living area flows onto the patio with stunning views. The dining area features a built in semicircular sideboard and bar area which wraps around into the internal staircase that leads to the floor below, the pool and outdoor bar area.