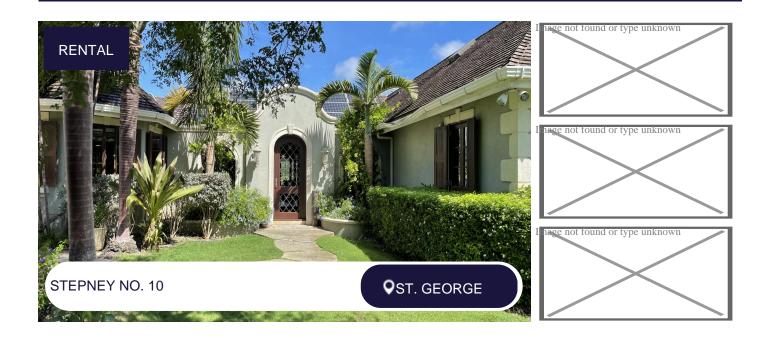

3 Bedrooms

3.5 Bathrooms

Listing Number: 1208

SALE PRICE USD \$5,000

Land Area: 16,269 sq. ft Floor Area: 7,808 sq. ft

## **Description:**

This stunning home is located in a quiet cul-de-sac, on the southern ridge at Stepney in St. George with spectacular panoramic country views. The neighbourhood is quiet and private with cool breezes. Designed by Michael Gomes, this superbly designed executive home combines Barbadian influences with a modern flare.

## Spectacular property!!

The information provided on this property is deemed reliable, however, not guaranteed.