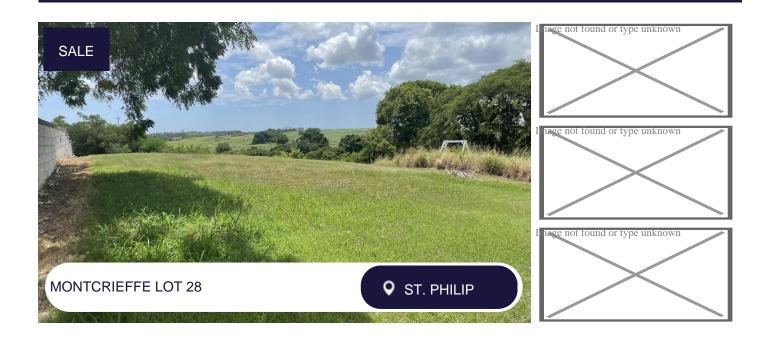

Listing Number: 1178

SALE PRICE USD \$160,000

Land Area: 13,536 sq. ft

## **Description:**

Located in the beauitful Moncrieffe Ridge development in St. Philip, this lot has underground utilities. Elevated country lot in quiet countryside with lovely views and breezes.

The location offers easy access to shopping facilities at Six Roads and only ten minutes drive to the beach.