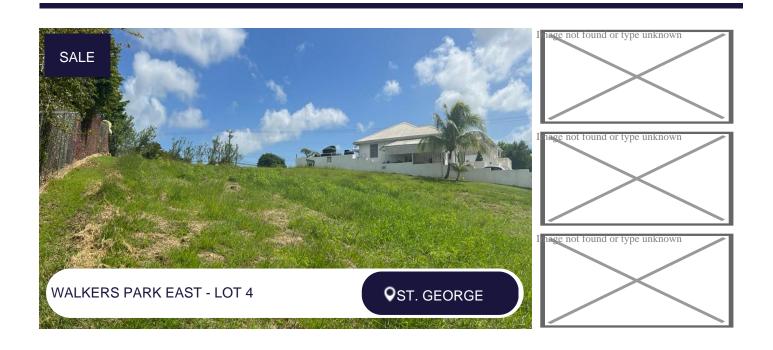

Listing Number: 1166

SALE PRICE USD \$127,500

Land Area: 14,224 sq. ft

## **Description:**

This centrally located 14,224 square foot slightly sloping lot is in the desirable Walkers Park East neighbour of St. George. It is close to amenities such as the post office, polyclinic, fast food restaurants, gas station and more. Sky Mall is a short drive away, as are Warrens and Bridgetown.