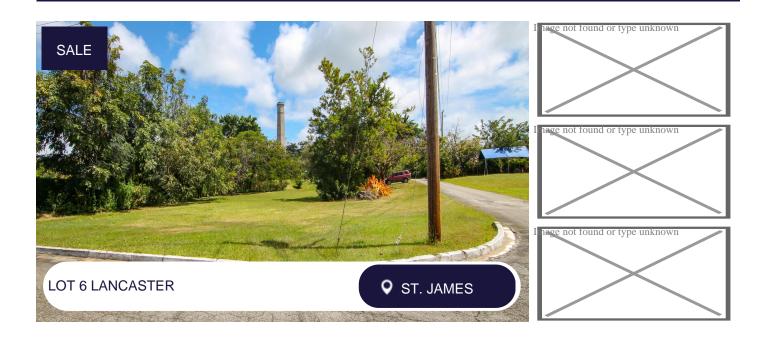

## **Description:**

Lancaster Lot 6 comprises 27684.78 square feet of land, listed for sale at 330,000 USD. Situated in the quiet, sought after neighborhood at Lancaster St. James, this corner lot has been beautifully maintained and contains several mature fruit trees.